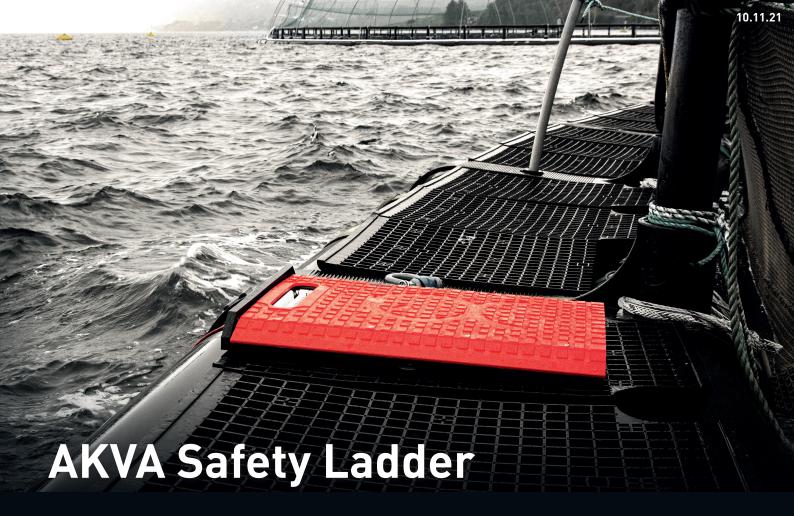

## Pull-out ladder if the worst should happen

Our safety ladder is mounted on the pen's walkway, to ensure that the person that has fallen into the sea easily can be rescued, regardless of the weather. The pull-out ladder is user friendly and makes it possible to get out of the water without help from others.

The rescue ladder from AKVA group, fits all types of pens and is not in the way of boats or others components placed on the pen. The ladder, which is made of robust corrosion-resistant materials has a non-slip surface and is mounted in the walkway by means of 4 x acid-proof J-bolts. It can easily be mounted and disassembled if needed.

## **Benefits:**

- Easy to use
- The person who has fallen into the water can easily pull out the ladder and get up by himself
- Stainless steel, acid-proof steel
- Polyethylene
- 3-step ladder in corrosion-resistant Aluminium