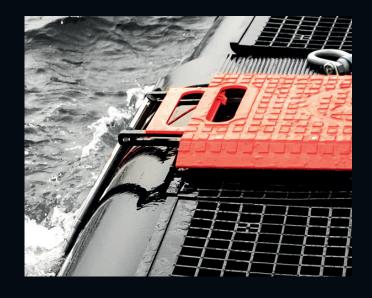

## Pull-out ladder if the worst should happen

Our safety ladder is mounted on the pen's walkway, to ensure that the person that has fallen into the sea easily can be rescued, regardless of the weather. The pull-out ladder is user friendly and makes it possible to get out of the water without help from others.

The rescue ladder from AKVA group, fits all types of pens and is not in the way of boats or others components placed on the pen. The ladder, which is made of robust corrosion-resistant materials has a non-slip surface and is mounted in the walkway by means of 4 x acid-proof J-bolts. It can easily be mounted and disassembled if needed.